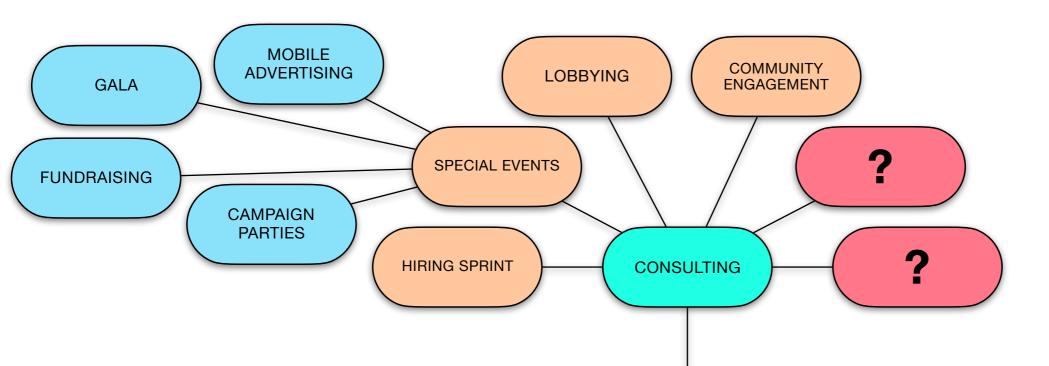

#### **CONSULTING**

Web-based engagement (i.e. Zoom) can scale consulting functions, allowing HAC to grow while reducing the physical logistics associated with current offerings.

HOPE ACTION CHANGE

#### **COACHING**

Network and constituency
building were mentioned as
aspirational coaching opportunities.
Expanding the audience of
individuals to non-leadership roles
could help diversify HAC's impact.

#### **FACILITATION**

As with consulting, web-based engagements act as a capacity-multiplier when considering the additional logistics involved with inperson facilitation. Using digital tools to increase HAC's hosting ability in virtual space can reduce overhead cost.

#### **TRAINING**

Given the prevalence of today's remote work model, non-local training is poised for growth. Consider creating training content that can exist in online format and be sold on platforms such as teach:able or LinkedIn Learning to scale HAC's training impact. This also has the ability to support HAC's marketing and networking efforts through the proliferation of its products across wider audiences.

#### **COLLABORATION**

This is the dynamic space at HAC that fosters networking potential and the impact resulting from consulting, coaching, facilitation, hiring, and training work.

Part II: How?