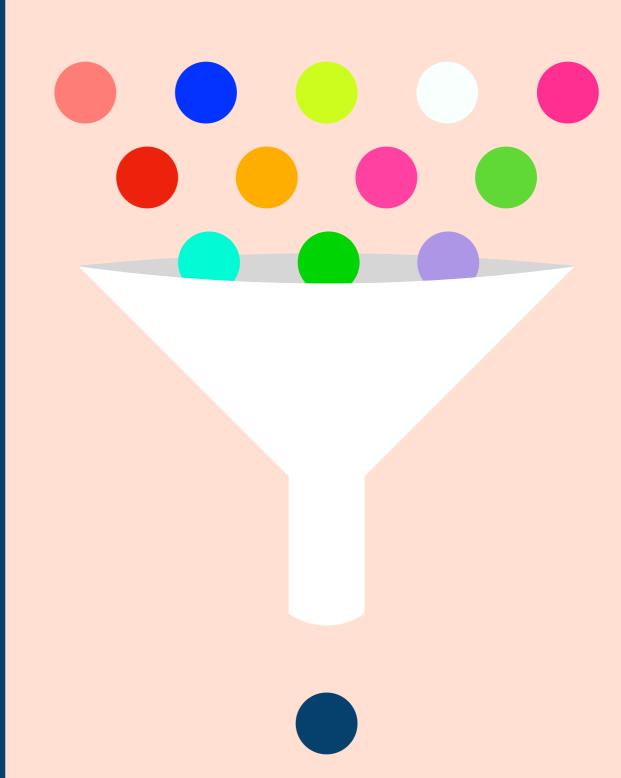

# How to Scale? Part II: How?

As Hope Action Change seeks to scale its operations, attention should be given to balancing growth while expanding impact.

Focusing efforts on the services and clients with potential to achieve greater social impact will help fuel "organic growth".

# Scale

# <u>Impact</u>

Broaden the Audience. **SOCIALLY CANDIDATES RESPONSIBLE** HOPE **ASPIRES** TO **ACTION SERVE ENVIRONMENTALLY TEAMS WHO ARE RESPONSIBLE COLLABORATE** CHANGE WITH **INDIVIDUALS ANTI-RACIST LEADERS** (CURRENT **BLACK FEMINIST** & EMERGING) Broaden the BIPOC STAFFED, Impact. **ORGANIZATIONS** LED, OWNED, **MANAGED** 