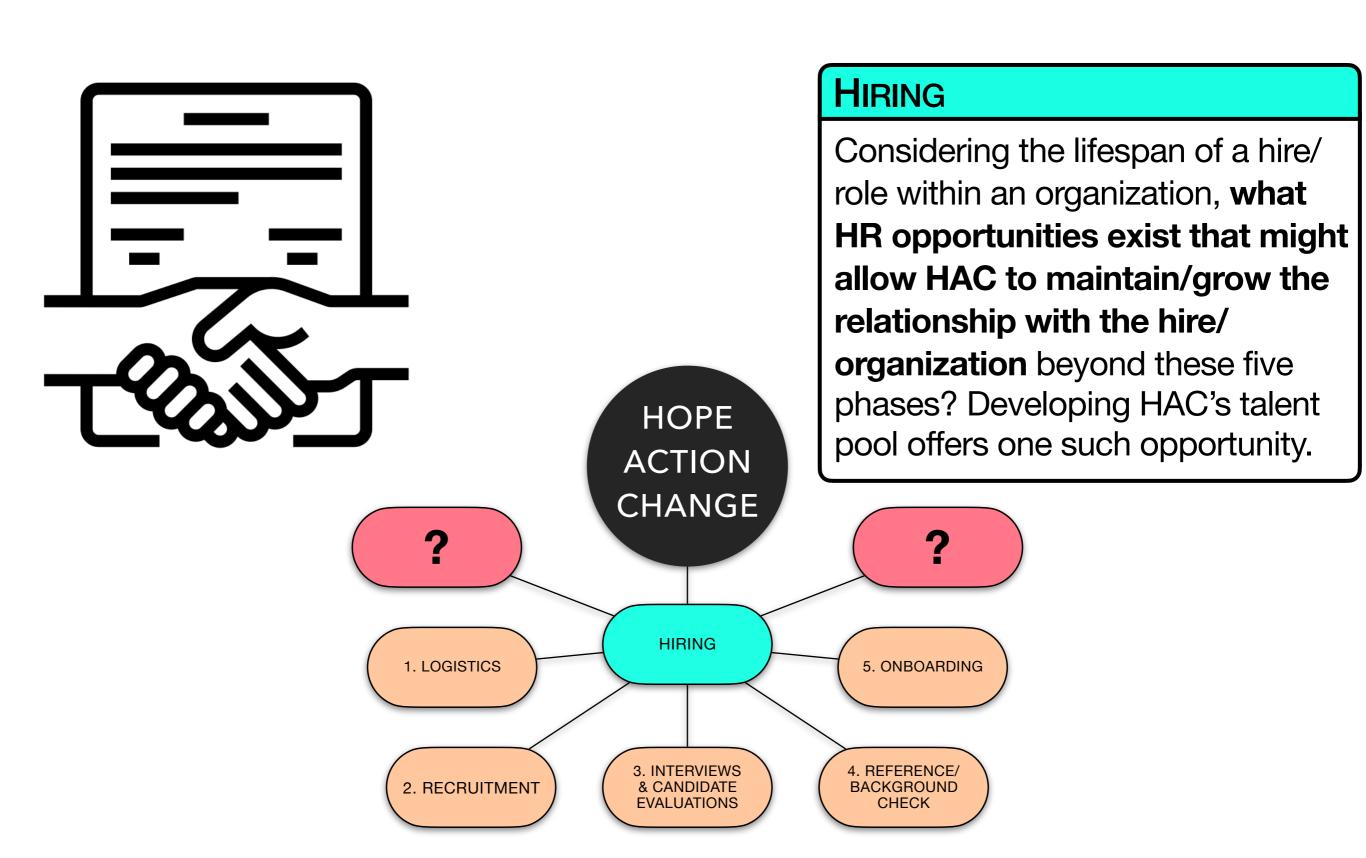

#### **CONSULTING**

Web-based engagement (i.e. Zoom) can scale consulting functions, allowing HAC to grow while reducing the physical logistics associated with current offerings.

HOPE ACTION CHANGE