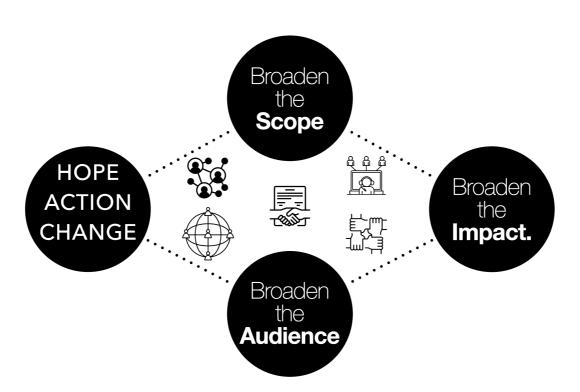

# How to Scale? Part II: How?

As Hope Action Change seeks to scale its operations, attention should be given to balancing growth while expanding impact.

Focusing efforts on the services and clients with potential to achieve greater social impact will help fuel "organic growth".

# <u>Impact</u>

Broaden the Audience. **SOCIALLY CANDIDATES RESPONSIBLE** HOPE **ASPIRES** TO **ACTION SERVE ENVIRONMENTALLY TEAMS WHO ARE RESPONSIBLE COLLABORATE** CHANGE WITH **INDIVIDUALS ANTI-RACIST LEADERS** (CURRENT **BLACK FEMINIST** & EMERGING) Broaden the BIPOC STAFFED, Impact. **ORGANIZATIONS** LED, OWNED, **MANAGED** 

#### Conclusion

Hope Action Change can achieve organic scalability by adopting digital tools that allow it to expand its audience and service offerings which increase impact.

Implementing new technology as needed, ensures balance and capacity are maintained throughout HAC's growth.